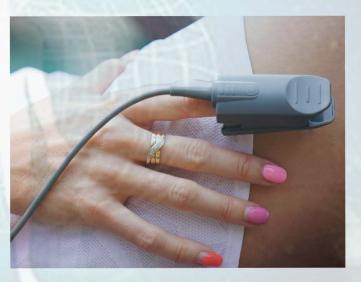

## **EXAGON SENSE**

- Bifunctional photoplethysmografy sensor, medical-grade
- Designed to detect blood volume changes in the microvascular bed of tissue
- SpO2 and HRV evaluation
- Dynamic intensity adjustment during a PEMF application