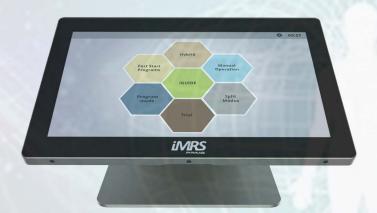

## IMRS PRIME CONTROL UNIT

- Housing and pedestal in brushed aluminum, ROHS/REACH/IP20
- 10.2" capacitive touch screen LCD-Display
- 2 earphone jacks (3.5).
- 2 USB jacks
- One-Cord connection (20-pin) to Conectorbox
- LED-Power indication
- 2 built-in speaker
- NFC sensor.

FAST START PROGRAMS

Activation

Relaxation

Performance

Regeneration

Longevity

Balance

Sleep