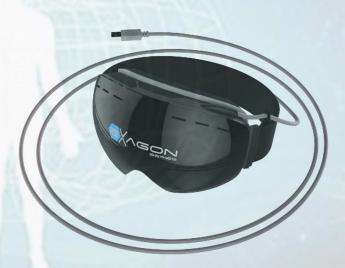

### **EXAGON BRAIN**

- Newly designed Goggles with 12 built-in LED's on each side. Housing is completely darkened for optimal performance

shaped for a pleasant experience

- Photic, chromatic and audible BrainWave Entrainment combined in one single system
- Elastic band for easy adjustment
- USB-Plug.