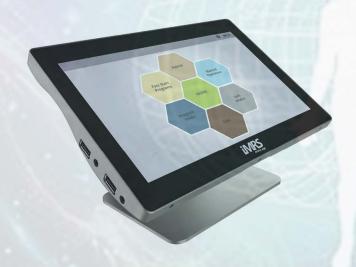

## IMRS PRIME CONTROL UNIT

- Housing and pedestal in brushed aluminum, ROHS/REACH/IP20
- 10.2" capacitive touch screen LCD-Display
- 2 earphone jacks (3.5).
- 2 USB jacks
- One-Cord connection (20-pin) to Conectorbox
- LED-Power indication
- 2 built-in speaker
- NFC sensor.

FAST START PROGRAMS

Activation

Relaxation

Performance

Regeneration

Longevity

Balance

Sleep