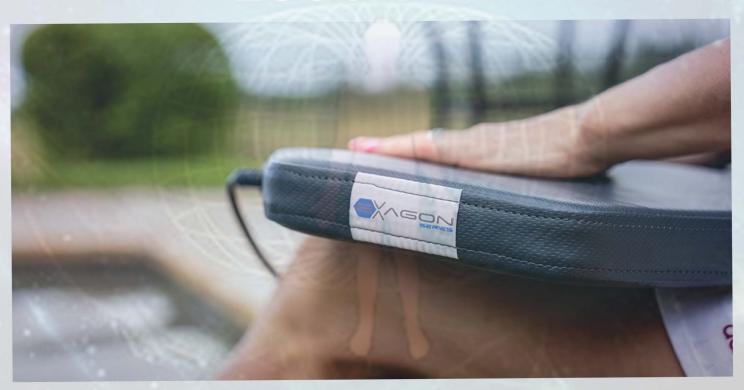

## **Applicators**

The "Exagon-Series" is the newest generation of iMRS prime applicators. Every PEMF applicator serves as the conductor of the exposed signals to the receiver and is therefore the most important component. The brand new Exagon applicator family unifies all vital properties of PEMF in one solution.

#### **Applicator Special Features Include:**

- Biocompatible material!
- The entire construction is designed to last for years even with multiple, daily applications!
- The honeycomb structure of the fabric surface is breathable and prevent sweating, contamination and is easy to clean!
- The built-in copper coils are rock-solid and non-insulated to create the highest physical efficiency of the applied electromagnetic signal structure!
- The newly designed and engineered "Optical Function Control OFC" guarantees constant monitoring of the functionality of each applicator and indicates malfunctioning with a red LED! It even displays the preprogrammed pole shifts with different colors (Blue and Green) during an application!
- Every Exagon applicator has built-in intelligence in order to ensure bilateral communication with the main processor of the iMRS prime control panel!