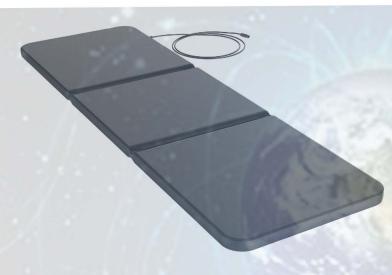

# EXAGON MAT THE FULL BODY APPLICATOR

- 6 built-in, rock-solid copper coils, divided in three pairs with different amount of windings to control the applied field intensity over the entire surface
- Triple Sawtooth Waveform for highest efficiency of low-pulsed PEMF
- Foldable in 3 segments
- Built-In Operating Function Control
- Medical-Grade Klick-Plug