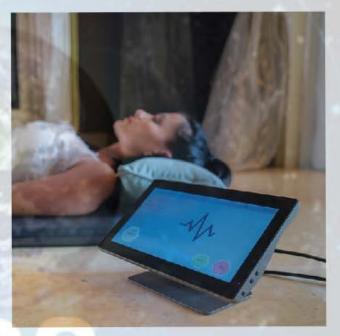

### The iMRS- The "NATURAL" Solution

The iMRS is the only PEMF device that actually duplicates Nature both in intensity and frequency. It does this with a saw-tooth waveform which delivers bunches of the frequencies from 0-30Hz simultaneously which helps to recharge all your different tissues and cells. In eight minutes twice per day all the bodies trillions of cells will be fully recharged and oxygenated. With a total of just sixteen minutes per day, the iMRS Prime full-body mat gives the human body the energetic equivalent of walking barefoot in nature for 2-4 hours!

## IMRS PRIME CONTROL UNIT

- Housing and pedestal in brushed aluminum, ROHS/REACH/IP20
- 10.2" capacitive touch screen LCD-Display
- 2 earphone jacks (3.5).
- 2 USB jacks
- One-Cord connection (20-pin) to Conectorbox
- LED-Power indication
- 2 built-in speaker
- NFC sensor.