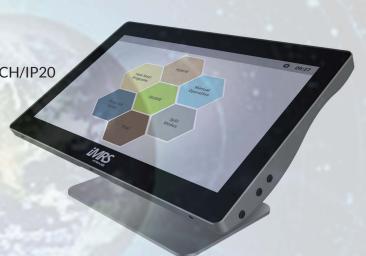

## IMRS PRIME CONTROL UNIT

- Housing and pedestal in brushed aluminum, ROHS/REACH/IP20
- 10.2" capacitive touch screen LCD-Display
- 2 earphone jacks (3.5).
- 2 USB jacks
- One-Cord connection (20-pin) to Conectorbox
- LED-Power indication
- 2 built-in speaker
- NFC sensor.