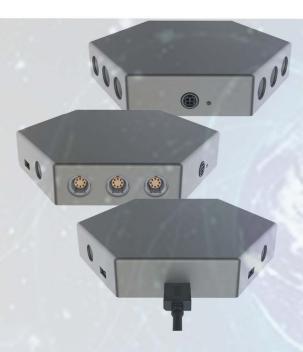

#### **CONNECTOR BOX**

- Designed as the gateway between the iMRS prime control unit and the applicators/accessories
- Built-in microprocessor with multidirectional signaling
- 6 applicator jacks
- 2 Sensor jacks
- 2 USB jacks
- 2 integrated D/A-Converter allowing for two separate, individual applications with only 1 control unit
- Brushed aluminum housing for effective heat dissipation, ROHS/ REACH/IP20
- 2 built-in speaker
- NFC sensor