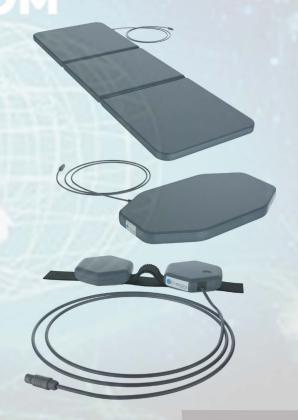

## **Applicators**

The "Exagon-Series" is the newest generation of iMRS prime applicators. Every PEMF applicator serves as the conductor of the exposed signals to the receiver and is therefore the most important component. The brand new Exagon applicator family unifies all vital properties of PEMF in one solution.

#### **Applicator Special Features Include:**

- Biocompatible material!
- The entire construction is designed to last for years even with multiple, daily applications!
- The honeycomb structure of the fabric surface is breathable and prevent sweating, contamination and is easy to clean!
- The built-in copper coils are rock-solid and non-insulated to create the highest physical efficiency of the applied electromagnetic signal structure!
- The newly designed and engineered "Optical Function Control OFC" guarantees constant monitoring of the functionality of each applicator and indicates malfunctioning with a red LED! It even displays the preprogrammed pole shifts with different colors (Blue and Green) during an application!
- Every Exagon applicator has built-in intelligence in order to ensure bilateral communication with the main processor of the iMRS prime control panel!

# EXAGON MAT THE FULL BODY APPLICATOR

- 6 built-in, rock-solid copper coils, divided in three pairs with different amount of windings to control the applied field intensity over the entire surface
- Triple Sawtooth Waveform for highest efficiency of low-pulsed PEMF
- Foldable in 3 segments
- Built-In Operating Function Control
- Medical-Grade Klick-Plug

# EXAGON PAD THE LOCAL BODY APPLICATOR

- 2 built-in, rock-solid copper coils to evenly control the applied field intensity over the entire surface
- Square Wave for highest efficiency of locally applied PEMF
- Built-In Operating Function Control
- Medical-Grade Klick-Plug

## EXAGON SPOT THE PUNCTUAL APPLICATOR

- Newly designed and flexible applicator for punctual usage and utilizing the so-called "Helmholtz-Effect"

1 built-in, rock-solid copper coil in each segment (2 in total)
 to flexibly control the applied field intensity over the particular surface