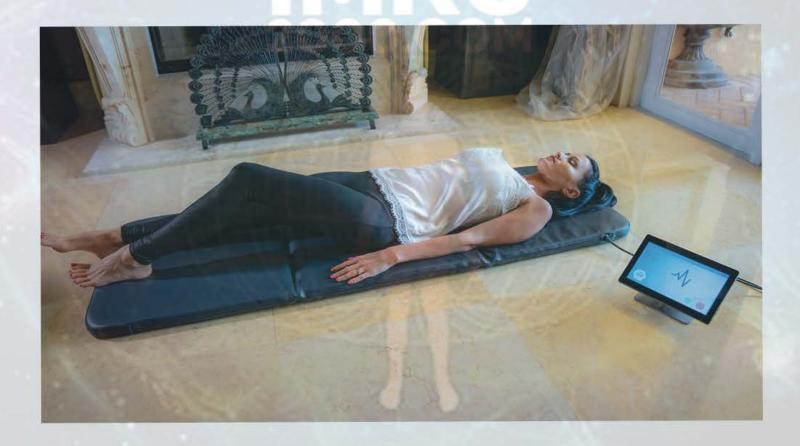

### The iMRS- The "NATURAL" Solution

The iMRS is the only PEMF device that actually duplicates Nature both in intensity and frequency. It does this with a saw-tooth waveform which delivers bunches of the frequencies from 0-30Hz simultaneously which helps to recharge all your different tissues and cells. In eight minutes twice per day all the bodies trillions of cells will be fully recharged and oxygenated. With a total of just sixteen minutes per day, the iMRS Prime full-body mat gives the human body the energetic equivalent of walking barefoot in nature for 2-4 hours!

# EXAGON MAT THE FULL BODY APPLICATOR

- 6 built-in, rock-solid copper coils, divided in three pairs with different amount of windings to control the applied field intensity over the entire surface
- Triple Sawtooth Waveform for highest efficiency of low-pulsed PEMF
- Foldable in 3 segments
- Built-In Operating Function Control
- Medical-Grade Klick-Plug