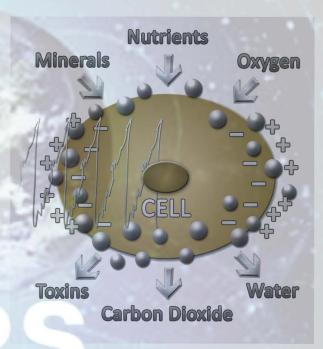

## iMRS PEMF - A Whole Body Battery Recharger

The natural earth based pulsed magnetic fields (PEMFs) from the iMRS helps to recharge, heal and regenerate the body in many ways. PEMF has been proven to enhance circulation, oxygenation, nutrient absorption, ATP production and detoxification all the way to the cellular level. Simply PEMF helps to get the "good stuff" into your cells so that energy can be created, then PEMF helps to remove toxins and waste products from the cells.

By delivering all the essential nutrients to the cells and recharging the cellular battery, the iMRS assists the body in healing itself of almost any condition. But to be clear, it is the body that heals itself, the iMRS just gives the body the energy needed to energize, heal and recharge your 100 trillion cells and in the process helps to alleviate pain, heal the body, help with better sleep and much more. Check out page 8 for a sample of the 250+ protocols the new iMRS Prime iGUIDE system has.