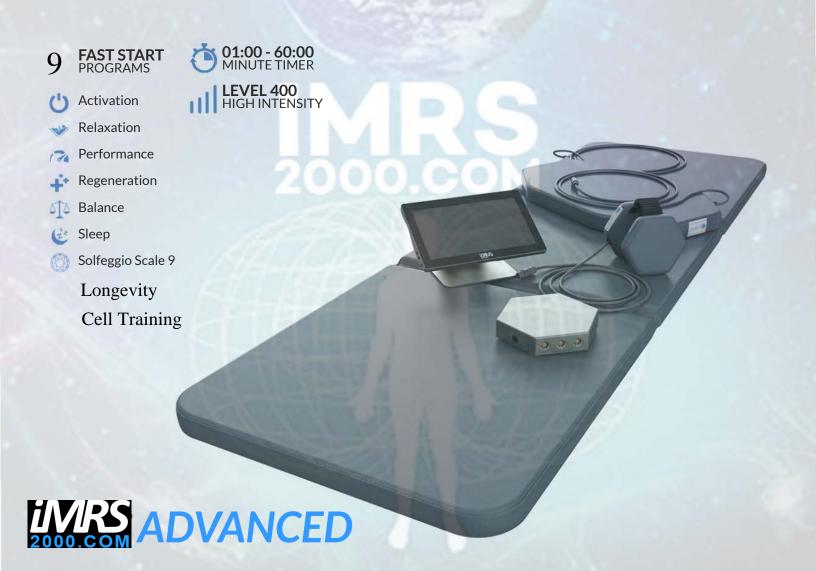

### **ADVANCED iMRS Prime System**

Article ID: 80 002 Price USD: 5687.00 / Canada: 7395.00

Comparable to the old iMRS Complete

form field from one side to the other!

The Prime Advanced has Everything the Prime Basic Contains PLUS a extra addition of the Exagon Spot. (Exagon Spot replaced iMRS probe). The tremendous advantage of the Exagon Spot is that it uses Helmholtz coil configuration for uni-

#### Includes:

- Prime Control Unit (Connectorbox 20-Pin Cable)
- Exagon Mat
- High Intensity Level
- 1-60 Minute Timer
- 9 Fast Start Programs
- Exagon Spot (Helmholtz Coil Configuration)