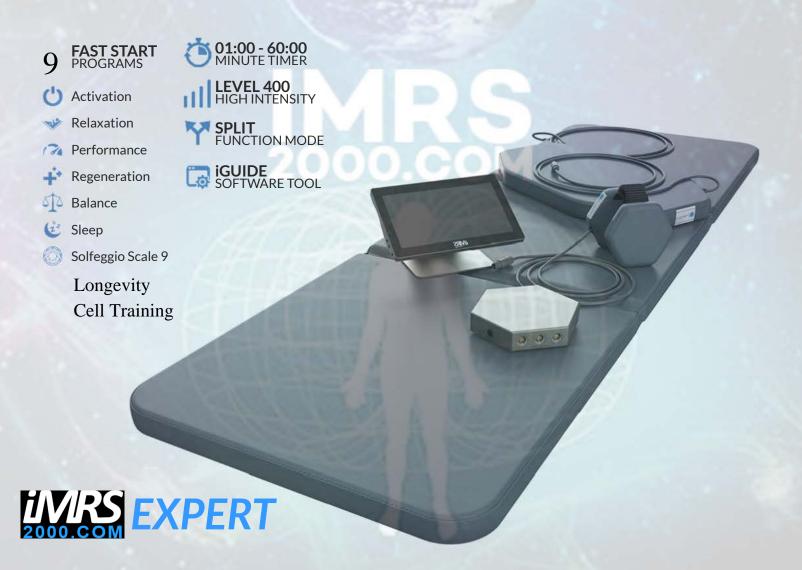

#### **EXPERT iMRS Prime System**

Article ID: 80 003 Price USD: 6762.00 / Canada: 8792.00

Comparable to the previous iMRS Professional.

The Prime Expert Contains everything in the Prime Basic & Advanced PLUS it includes TWO NEW features.

First it contains a new and Improved iGUIDE which has now MORE protocols than before!

AND second the iMRS Prime Expert has a New Split Mode which Allows for 2 applicators to be used at once! Something old system could NOT do!

#### Includes:

- Prime Control Unit (Connectorbox 20-Pin Cable)
- Exagon Mat
- High Intensity Level
- 1-60 Minute Timer
- 9 Fast Start Programs
- Exagon Spot (Helmholtz Coil Configuration)
- iGUIDE Software Tool (Including over 300 Protocols)
- Split Function (Allowing for simultaneous use of 2 applicators)