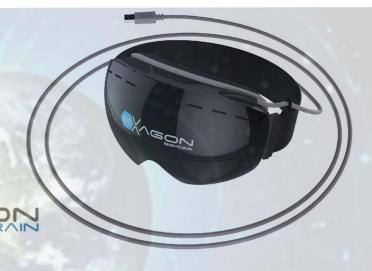

### **EXAGON BRAIN**

- Newly designed Goggles with 12 built-in LED's on each side. Housing is completely darkened for optimal performance

shaped for a pleasant experience

- Photic, chromatic and audible BrainWave Entrainment combined in one single system
- Elastic band for easy adjustment
- USB-Plug.