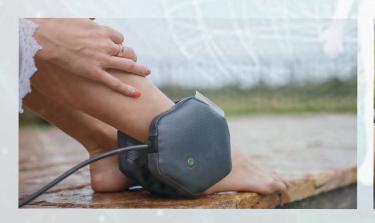

# EXAGON PAD THE LOCAL BODY APPLICATOR

- 2 built-in, rock-solid copper coils to evenly control the applied field intensity over the entire surface
- Square Wave for highest efficiency of locally applied PEMF
- Built-In Operating Function Control
- Medical-Grade Klick-Plug