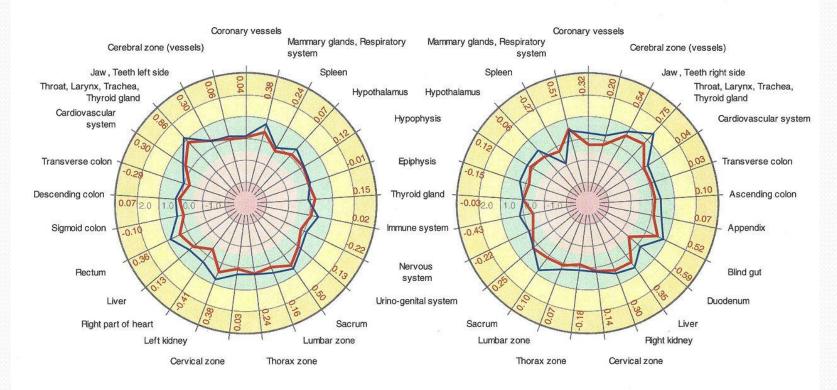

### Radial Charts

**GDV Diagram** 

Left side Right side

JS(RMS) 0.16 (0.24) A 0.79 Numerical data on the diagram is for: JS(RMS) 0.06 (0.23)