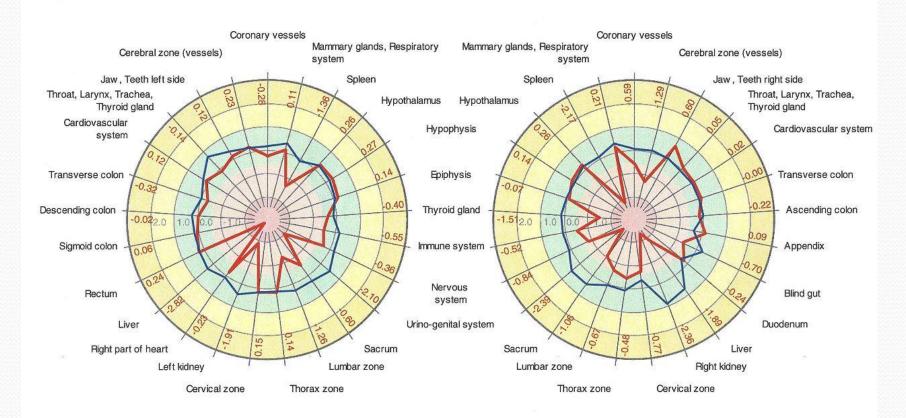

# Subject EK Radial Charts After

**GDV Diagram** 

Left side

Right side

JS(RMS) -0.20 (0.43) A 2.25 Numerical data on the diagram is for: JS(RMS) -0.01 (0.31)