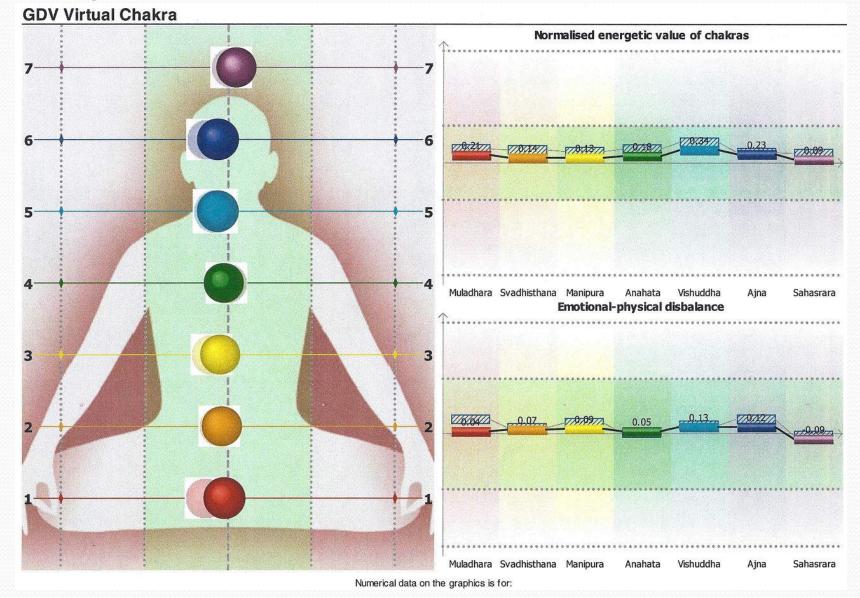

|                                                                           |  |  |
| Reason for consultation:                                                                                                                                          | Signature of the practitioner :                                           |  |  |

## Subject GK Radial Charts Before



Left side Right side



JS(RMS) 0.16 (0.24) A
0.79
Numerical data
on the diagram is for:

JS(RMS) 0.06 (0.23)

# Subject GK Radial Charts After

**GDV Diagram** 

Left side Right side



JS(RMS) 0.14 (0.16) A 1.74 Numerical data on the diagram is for:

JS(RMS) 0.15 (0.21)

#### Subject GK Virtual Chakras Before



## Subject GK Virtual Chakras After



#### Subject GK Homeostatic Score Before



#### Subject GK Homeostatic Score After



## Subject LF (Female 55 years old)

| Date       | 5/4                            | 5/26 (3 weeks later)              | 6/1 (4 weeks later)                        |
|------------|--------------------------------|-----------------------------------|--------------------------------------------|
| Complaints | Broke her back at 30.          | She had a very stressful week.    | Obviously looked more relaxed.             |
|            | Still has back pain, digestive | One of her roommate crashed       | Major money problems resolved.             |
|            | and reproductive problems      | over alcohol abuse.               | Knee a little better but still out of      |
|            | because of tha