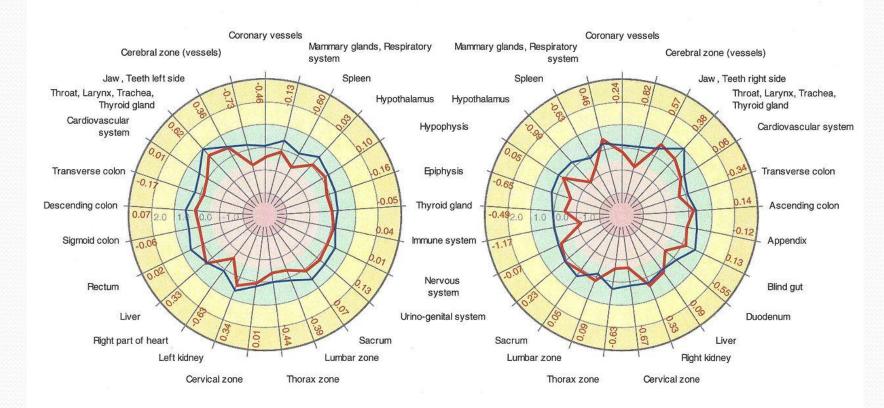

# Subject EK Radial Charts Before

Left side

Right side

JS(RMS) -0.32 (0.46) A 3.87 Numerical data on the diagram is for:

JS(RMS) -0.25 (0.34)