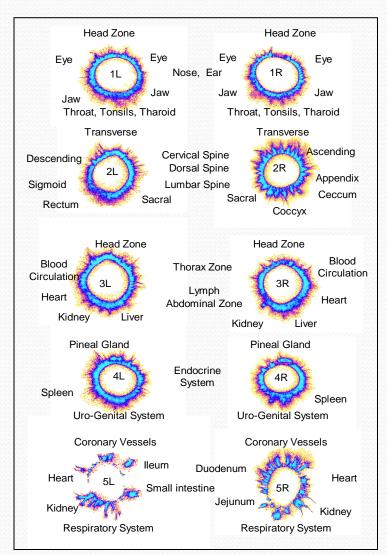

### Finger sectors Analysis

Modified Su Jok meridian system

### **Energy Field Representations**

### Virtual Chakras