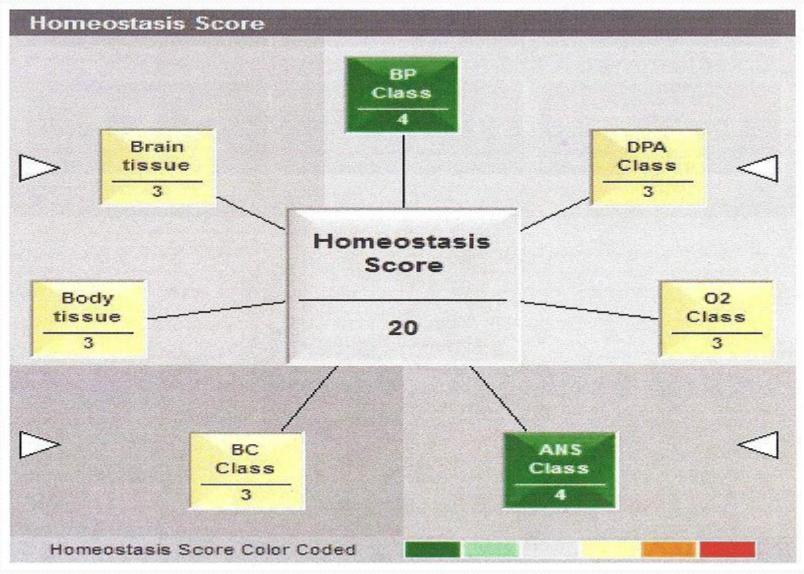

### Subject EK Homeostasis Score After

### Output Example

<u>Homeostasis score values</u>: Maximum score = 30; Very Good = 27-30; Good = 24-27; Normal = 20-24; Warning = 17-20; Low = 10-17; Poor < 10.