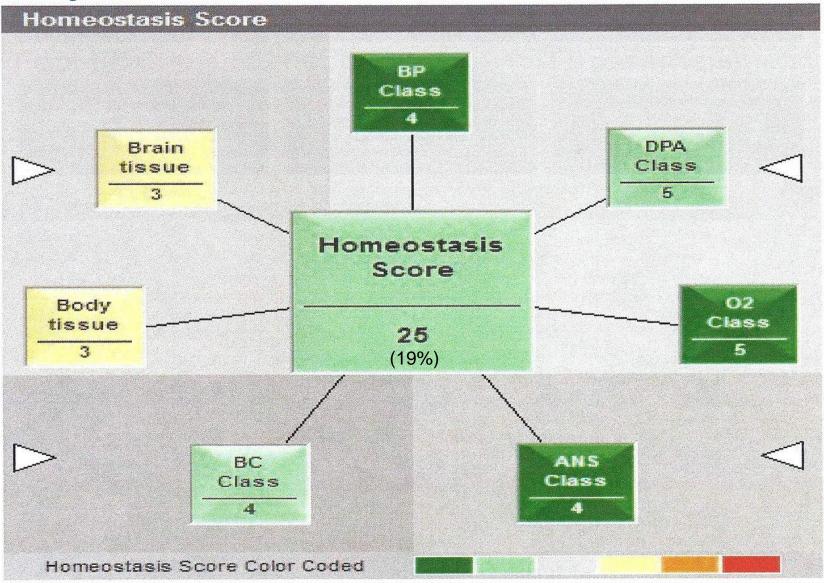

### Output Example

<u>Homeostasis score values</u>: Maximum score = 30; Very Good = 27-30; Good = 24-27; Normal = 20-24; Warning = 17-20; Low = 10-17; Poor < 10.

### Subject EK Homeostasis Score After