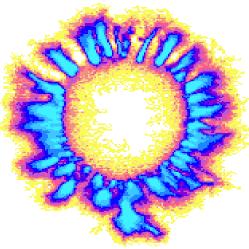

### Radial Charts

**GDV Diagram** 

Left side Right side

JS(RMS) 0.16 (0.24) A 0.79 Numerical data on the diagram is for: JS(RMS) 0.06 (0.23)