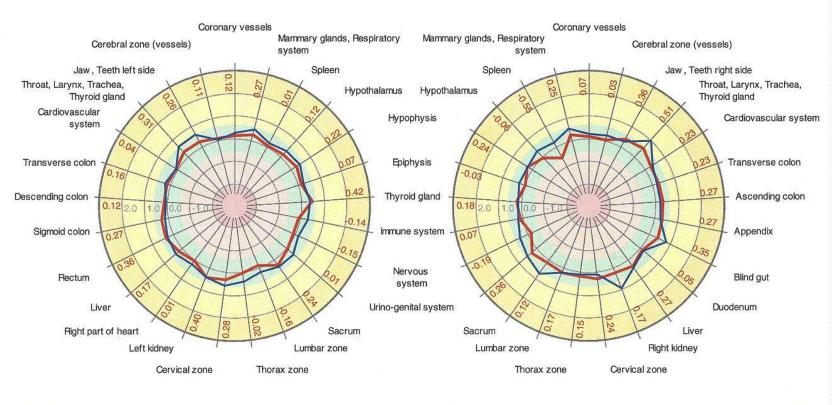

### Radial Charts

**GDV Diagram** 

Left side Right side

JS(RMS) 0.16 (0.24) A 0.79 Numerical data on the diagram is for: JS(RMS) 0.06 (0.23)

# Subject EK Radial Charts Before

Left side

Right side

JS(RMS) -0.32 (0.46) A 3.87 Numerical data on the diagram is for:

JS(RMS) -0.25 (0.34)

# Subject EK Radial Charts After

**GDV Diagram** 

Left side

Right side

JS(RMS) -0.20 (0.43) A 2.25 Numerical data on the diagram is for: JS(RMS) -0.01 (0.31)