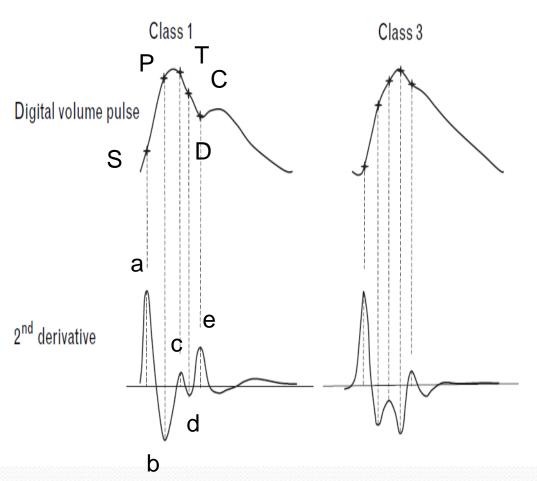

# Digital Pulse Analysis\*

#### (Starting point)

Starting point of arterial pulse-wave.

Aortic valve opens and the blood of the left ventricle is discharged.

#### P (Percussion wave

Wave caused from LV ejection that increase the arterial wall linearly.

#### T (Tidal wave

Reflected wave from the small artery.

#### C (Incisura)

End-point of systolic phase, then aortic valve is closed.

#### D (Dicrotic wave)

Reflective oscillatory wave occurred from the blood crash into aortic valve by blood pressure of aorta.

<sup>\*</sup>Millasseau SC, Guigui FG, Kelly RP, Prasad K, Cockcroft JR, Ritter JM, Chowienczyk PJ. Noninvasive assessment of the digital volume pulse. Comparison with the peripheral pressure pulse. Hypertension 2000; 36:952–956.