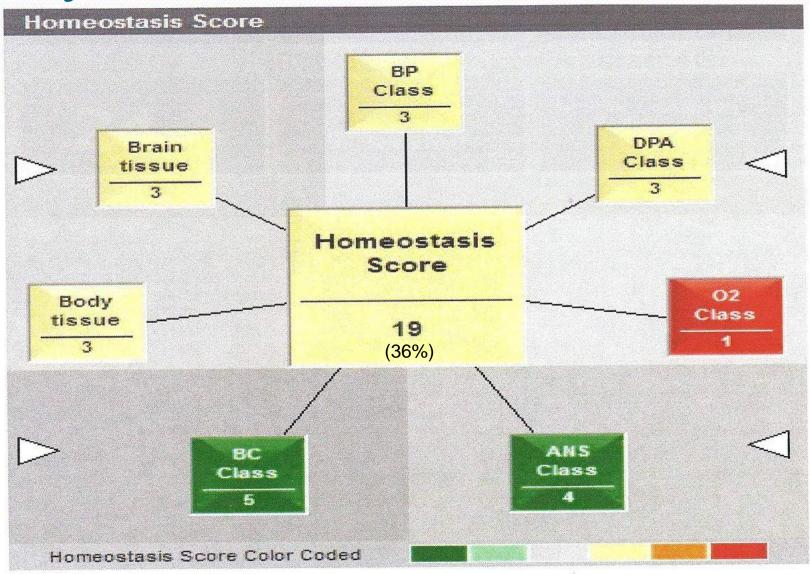

### Output Example

<u>Homeostasis score values</u>: Maximum score = 30; Very Good = 27-30; Good = 24-27; Normal = 20-24; Warning = 17-20; Low = 10-17; Poor < 10.

### Subject EK Homeostasis Score Before