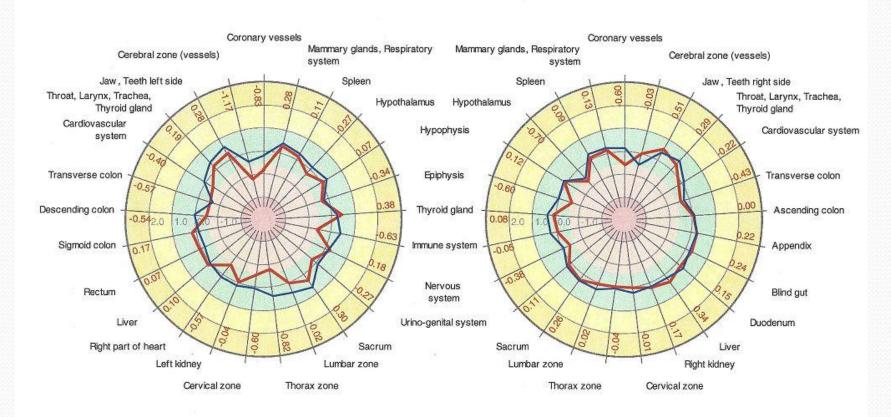

### Radial Charts

**GDV Diagram** 

Left side Right side

JS(RMS) 0.16 (0.24) A 0.79 Numerical data on the diagram is for: JS(RMS) 0.06 (0.23)

# Subject EK Radial Charts After

**GDV Diagram** 

Left side

Right side

JS(RMS) -0.20 (0.43) A 2.25 Numerical data on the diagram is for: JS(RMS) -0.01 (0.31)