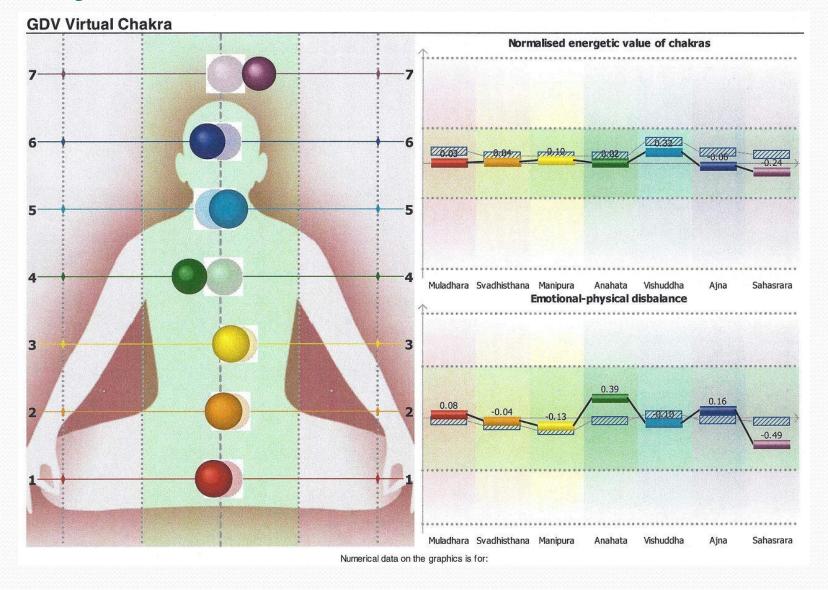

hysician's notes: Registration method: A1 (74,0,100,70,0) N1 (53,0,100,70,0)Clinical context Symptoms: Medications: Daily Activity Level: Moderate: walk 20 minutes a day / 1-2 hours sport a week Systolic / Diastolic pressure: 114 / 68 Reason for consultation: Signature of the practitioner:

## Subject LF Radial Charts Before



Left side

Right side



JS(RMS) -0.07 (0.33) A
3.31
Numerical data
on the diagram is for:

JS(RMS) -0.19 (0.47)

# Subject LF Radial Charts During

**GDV Diagram** 

Left side



JS(RMS) -0.42 (0.83) A 5.47 Numerical data on the diagram is for: JS(RMS) -0.66 (0.86)

Right side

## Subject LF Radial Charts After



Left side

Right side



JS(RMS) 0.12 (0.27)

A
2.29
Numerical data
on the diagram is for:

JS(RMS) 0.06 (0.32)

#### Subject LF Virtual Chakras Before



## Subject LF Virtual Chakras During



## Subject LF Virtual Chakras After



#### Subject LF Homeostatic Score Before



## Subject LF Homeostatic Score During



#### Subject LF Homeostatic Score After



#### CONCLUSION

- MRS 2000 helped these people.
- More research is warranted.
- Because of new regulation big opportunity for MRS 2000 and new iMRS to go mainstream.
- The Patient Protection and Affordable Care Act signed by President Obama in March 2010
- Health Care and Education Reconciliation Act of 2010
- Accountable Care Organizations (ACR)
- Thank you.