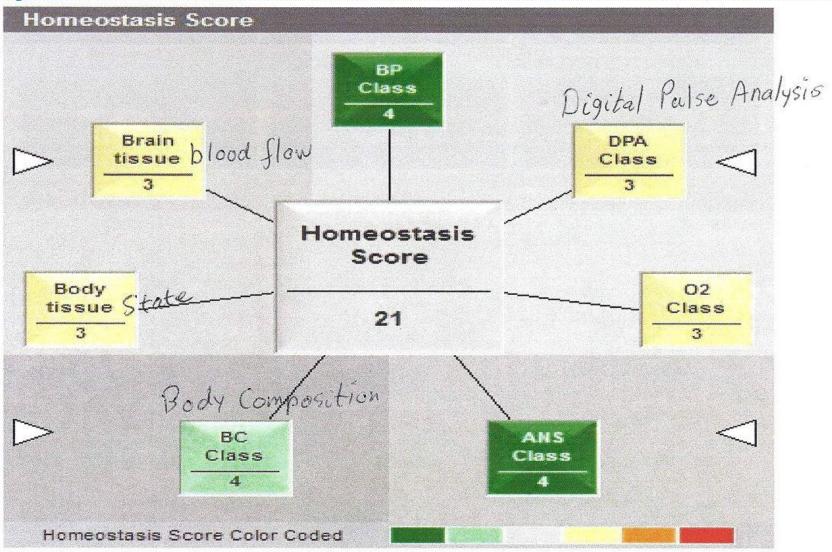

### Output Example

<u>Homeostasis score values</u>: Maximum score = 30; Very Good = 27-30; Good = 24-27; Normal = 20-24; Warning = 17-20; Low = 10-17; Poor < 10.

### Subject EK Homeostasis Score Before