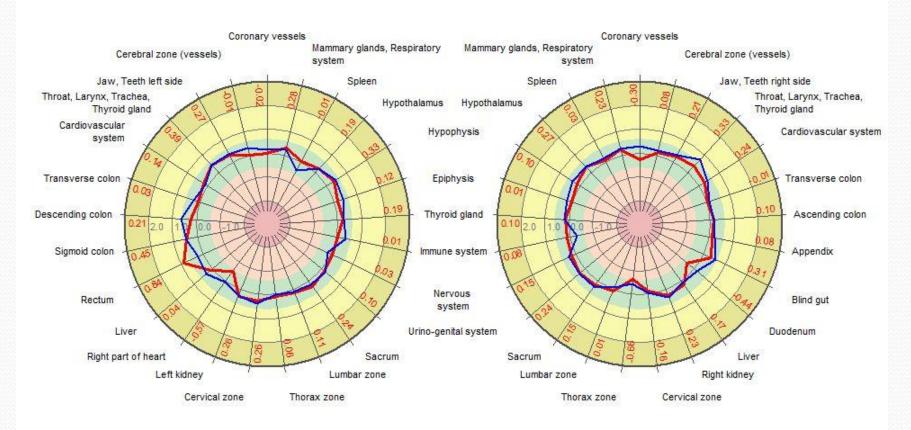

### Radial Charts

**GDV Diagram** 

Left side Right side

JS(RMS) 0.16 (0.24) A 0.79 Numerical data on the diagram is for: JS(RMS) 0.06 (0.23)