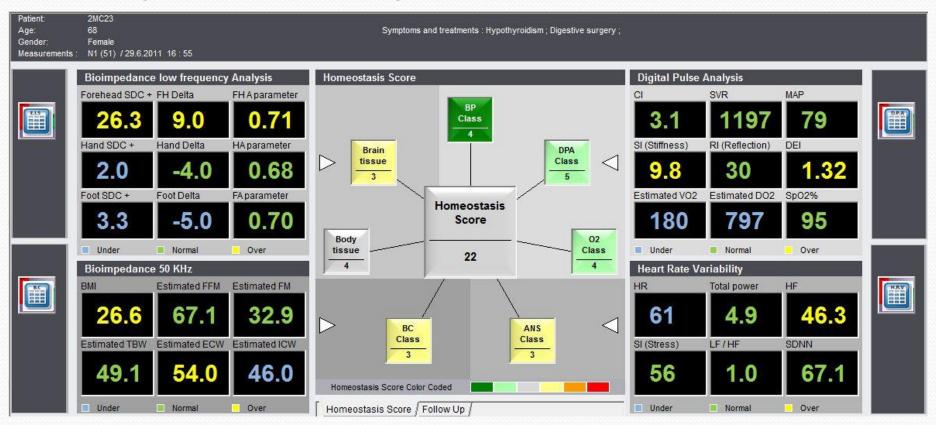

### Output Example

<u>Homeostasis score values</u>: Maximum score = 30; Very Good = 27-30; Good = 24-27; Normal = 20-24; Warning = 17-20; Low = 10-17; Poor < 10.

### Subject EK Homeostasis Score Before

### Subject EK Homeostasis Score After