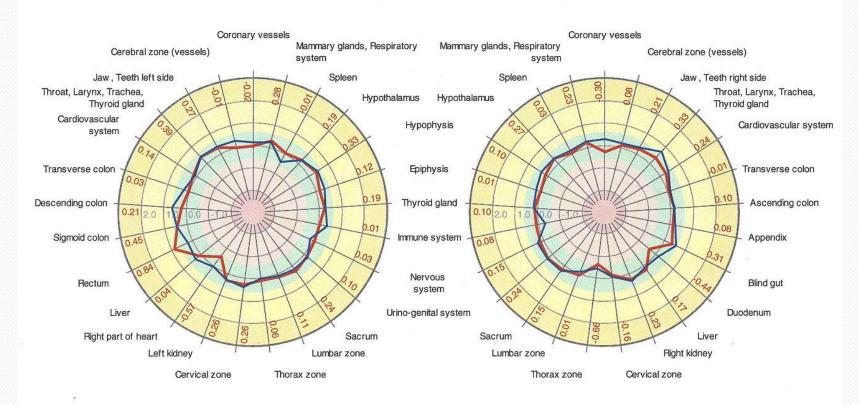

### Radial Charts

**GDV Diagram** 

Left side Right side

JS(RMS) 0.16 (0.24) A 0.79 Numerical data on the diagram is for: JS(RMS) 0.06 (0.23)

# Subject EK Radial Charts Before

Left side

Right side

JS(RMS) -0.32 (0.46) A 3.87 Numerical data on the diagram is for:

JS(RMS) -0.25 (0.34)

# Subject EK Radial Charts After

**GDV Diagram** 

Left side

Right side

JS(RMS) -0.20 (0.43) A 2.25 Numerical data on the diagram is for: JS(RMS) -0.01 (0.31)