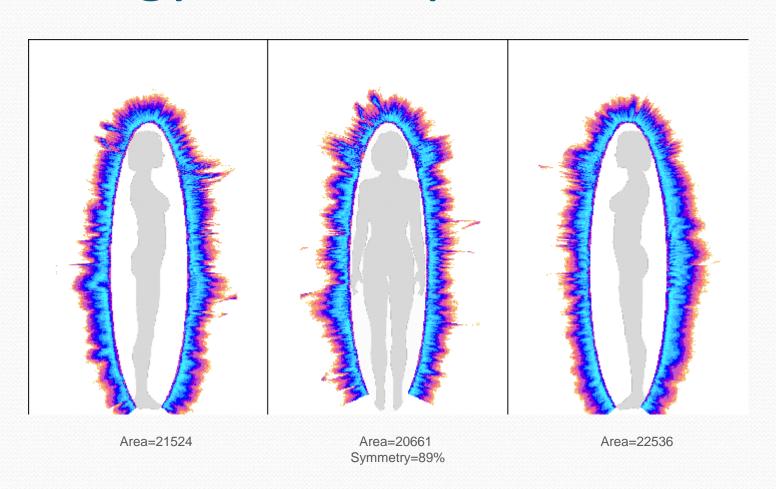

novative and non-invasive technology (EPI/GDV, ES Teck Complex and thermography).

### Purpose of the Study

- To see what the MRS 2000 can do to help people with a moderate level of pain using sensitive and non-invasive instruments.
- People with pain were chosen because of good results reported previously.
- Instruments used were:
  - EPI/GDV
  - ES Teck Complex.

### Protocol

- Min use: one week
- Min one and max 3 sessions per day
- Min 16 minutes each session
- Design: Test retest.

# EPI/GDV

- The Electro-Photonic Imaging system (also called the Gas Discharge Visualization system).
- Based on Kirlian Photography.





## GDV Pro and 10 Finger GDV





# **Image Processing**







### Finger sectors Analysis

Modified Su Jok meridian system



### **Energy Field Representations**



# Corona Discharge of the left thumb of a person with a known pathology



### Radial Charts

**GDV Diagram** 

Left side Right side



JS(RMS) 0.16 (0.24) A 0.79 Numerical data on the diagram is for: JS(RMS) 0.06 (0.23)

### Virtual Chakras



# **ES Teck Complex**



### **ES Teck Complex**

- Electro-Sensor Technology Complex
- Includes 4 instruments:
  - EIS (Electro-Interstitial Scan) technology (DC, 100 to 700 Hz)
  - BIA (Bio-Impedance Analysis) Technology (50kHz)
  - Photoplethysmograph (heart rate + HRV)
  - Oxymeter (% hemoglobin oxygen saturation)

## Connections





# Electro-Interstitial Scan & Bio-Impedance Analysis

EIS: Main indicators: Hand, Foot and Forehead

SDC + : Electrical conductivity from anode to cathode related with the tissue oxygen level.

Delta SDC+-SDC-: r