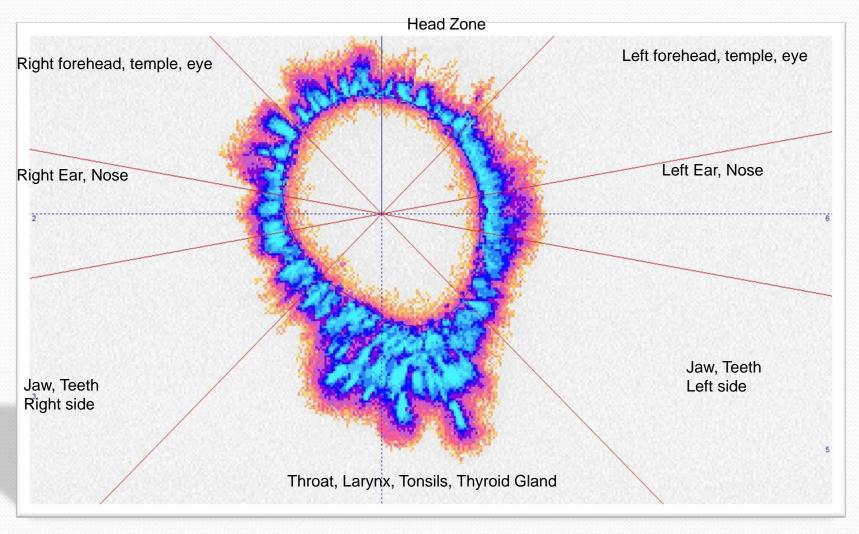

### Finger sectors Analysis

Modified Su Jok meridian system

### **Energy Field Representations**