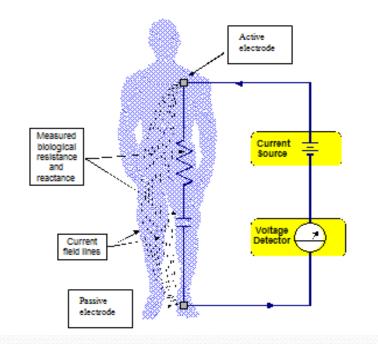

# EPI/GDV

- The Electro-Photonic Imaging system (also called the Gas Discharge Visualization system).
- Based on Kirlian Photography.

# Electro-Interstitial Scan & Bio-Impedance Analysis

EIS: Main indicators: Hand, Foot and Forehead

SDC + : Electrical conductivity from anode to cathode related with the tissue oxygen level.

Delta SDC+-SDC-: related to interstitial chloride ions. Alpha parameter: Electrical Dispersion related to the morphology of the fluid between the cells.

Bio-Impedance Main indicators: Body Composition Fat Mass (FM)

Fat Free Mass (FFM)

Intra-cellular water (%)

Extra-cellular water (%)

Body Mass Index (BMI)

| ESG Values                                |       |        |      |        |               |       |
|-------------------------------------------|-------|--------|------|--------|---------------|-------|
| Indicators                                | Under | Normal | Over | Values | Norms         | Units |
| alpha parameter (Dispersion EPA-SPA)      |       |        |      | 0.650  | 0.670 - 0.700 | C.U   |
| 15 Right Hand <> 16 Left forehead         |       |        |      |        |               |       |
| SDC+ (Anode to Cathode)                   |       |        |      | 34.97  | 6.67 - 10.00  | muSi  |
| SDC- (Cathode to Anode)                   |       |        |      | 5.38   | 3.03 - 4.27   | muSi  |
| ■ Delta SDC+ - SDC-                       |       |        |      | 42.00  | 5.00 - 11.00  | C.U   |
| alpha parameter (Dispersion EPA-SPA)      |       |        |      | 0.680  | 0.590 - 0.690 | C.U   |
| 17 Left Hand <> 18 Right Forehead         |       |        |      |        |               |       |
| SDC+ (Anode to Cathode)                   |       |        |      | 26.32  | 6.67 - 10.00  | muSi  |
| SDC- (Cathode to Anode)                   |       |        |      | 10.68  | 3.03 - 4.27   | muSi  |
| ■ Delta SDC+ - SDC-                       |       |        |      | 21.00  | 5.00 - 11.00  | C.U   |
| alpha parameter (Dispersion EPA-SPA)      |       |        |      | 0.700  | 0.670 - 0.714 | C.U   |
| 19 Right Foot <> 20 Left Hand             |       |        |      |        |               |       |
| SDC+ (Anode to Cathode)                   |       |        |      | 12.38  | 10.68 - 15.87 | muSi  |
| ■ SDC- (Cathode to Anode)                 |       |        |      | 13.44  | 6.67 - 10.00  | muSi  |
| ■ Delta SDC+ - SDC-                       |       |        |      | -2.00  | 5.00 - 10.00  | C.U   |
| alpha parameter (Dispersion EPA-SPA)      |       |        |      | 0.690  | 0.670 - 0.696 | C.U   |
| 21 Left Foot                              |       |        |      |        |               |       |
| SDC+ (Anode to Cathode)                   |       |        |      | 11.90  | 10.68 - 15.87 | muSi  |
| SDC- (Cathode to Anode)                   |       |        |      | 10.68  | 6.67 - 10.00  | muSi  |
| ■ Delta SDC+ - SDC-                       |       |        |      | 3.00   | 7.00 - 10.00  | C.U   |
| ■ alpha parameter (Dispersion EPA-SPA)    |       |        |      | 0.650  | 0.660 - 0.696 | C.U   |
| ESG Frequency domain or spectral analysis |       |        |      |        |               |       |
| EIS HF (0.1875- 0.50 Hz)                  |       |        |      | 91.34  | 22.00 - 34.00 | %     |
| EIS LF (0.05-0.1875 Hz)                   |       |        |      | 7.52   | 22.00 - 46.00 | %     |
| EIS VLF (0.0-0.05 Hz)                     |       |        |      | 1.14   | 22.00 - 50.00 | %     |
| EIS HF / VLF ratio                        |       |        |      | 80.16  | 0.44 - 1.54   | C.U   |