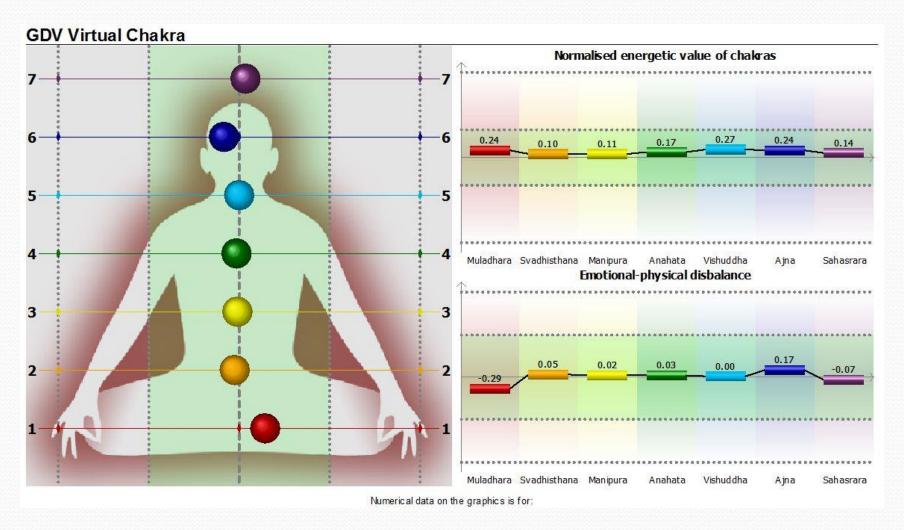

th pain were chosen because of good results reported previously.
- Instruments used were:
  - EPI/GDV
  - ES Teck Complex.

### Protocol

- Min use: one week
- Min one and max 3 sessions per day
- Min 16 minutes each session
- Design: Test retest.

# EPI/GDV

- The Electro-Photonic Imaging system (also called the Gas Discharge Visualization system).
- Based on Kirlian Photography.





## GDV Pro and 10 Finger GDV





# **Image Processing**







### Finger sectors Analysis

Modified Su Jok meridian system



### **Energy Field Representations**



# Corona Discharge of the left thumb of a person with a known pathology



### Radial Charts

**GDV Diagram** 

Left side Right side



JS(RMS) 0.16 (0.24) A 0.79 Numerical data on the diagram is for: JS(RMS) 0.06 (0.23)

### Virtual Chakras



# **ES Teck Complex**



### **ES Teck Complex**

- Electro-Sensor Technology Complex
- Includes 4 instruments:
  - EIS (Electro-Interstitial Scan) technology (DC, 100 to 700 Hz)
  - BIA (Bio-Impedance Analysis) Technology (50kHz)
  - Photoplethysmograph (heart rate + HRV)
  - Oxymeter (% hemoglobin oxygen saturation)

## Connections





# Electro-Interstitial Scan & Bio-Impedance Analysis

EIS: Main indicators: Hand, Foot and Forehead

SDC + : Electrical conductivity from anode to cathode related with the tissue oxygen level.

Delta SDC+-SDC-: related to interstitial chloride ions. Alpha parameter: Electrical Dispersion related to the morphology of the fluid between the cells.

Bio-Impedance Main indicators: Body Composition Fat Mass (FM)

Fat Free Mass (FFM)

Intra-cellular water (%)