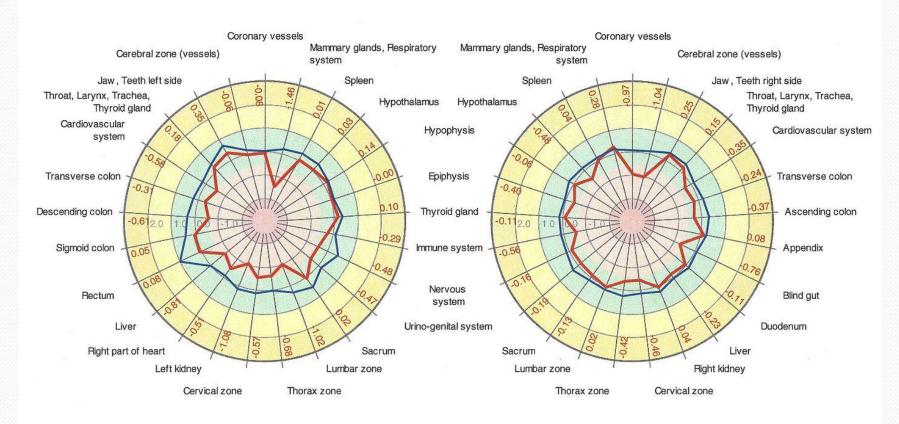

### Radial Charts

**GDV Diagram** 

Left side Right side

JS(RMS) 0.16 (0.24) A 0.79 Numerical data on the diagram is for: JS(RMS) 0.06 (0.23)

# Subject EK Radial Charts Before

Left side

Right side

JS(RMS) -0.32 (0.46) A 3.87 Numerical data on the diagram is for:

JS(RMS) -0.25 (0.34)