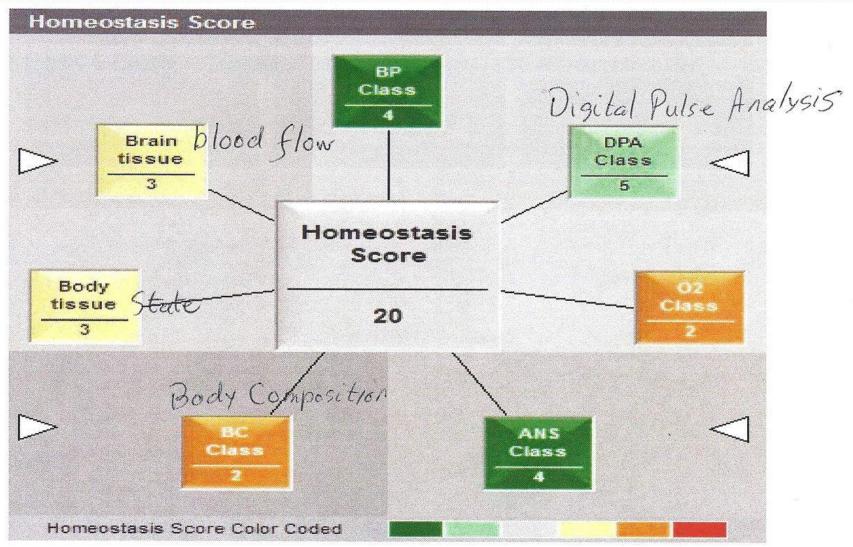

### Output Example

<u>Homeostasis score values</u>: Maximum score = 30; Very Good = 27-30; Good = 24-27; Normal = 20-24; Warning = 17-20; Low = 10-17; Poor < 10.

### Subject EK Homeostasis Score Before

### Subject EK Homeostasis Score After