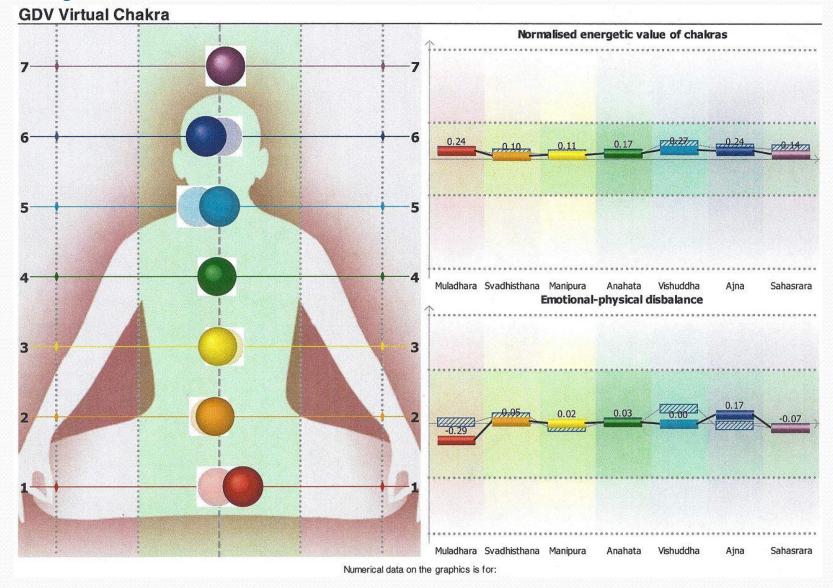

|                                                                           |  |  |
| Reason for consultation:                                                                                                                                          | Signature of the practitioner :                                           |  |  |

## Subject GK Radial Charts Before



Left side Right side



JS(RMS) 0.16 (0.24) A
0.79
Numerical data
on the diagram is for:

JS(RMS) 0.06 (0.23)

# Subject GK Radial Charts After

**GDV Diagram** 

Left side Right side



JS(RMS) 0.14 (0.16) A 1.74 Numerical data on the diagram is for:

JS(RMS) 0.15 (0.21)

#### Subject GK Virtual Chakras Before



## Subject GK Virtual Chakras After



#### Subject GK Homeostatic Score Before



#### Subject GK Homeostatic Score After



## Subject LF (Female 55 years old)

| Date       | 5/4                            | 5/26 (3 weeks later)              | 6/1 (4 weeks later)                        |
|------------|--------------------------------|-----------------------------------|--------------------------------------------|
| Complaints | Broke her back at 30.          | She had a very stressful week.    | Obviously looked more relaxed.             |
|            | Still has back pain, digestive | One of her roommate crashed       | Major money problems resolved.             |
|            | and reproductive problems      | over alcohol abuse.               | Knee a little better but still out