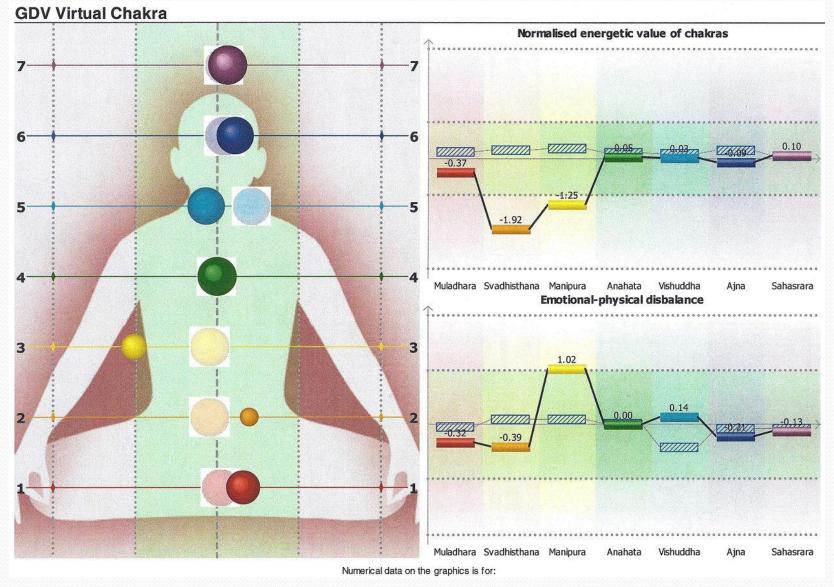

1 (74,0,100,70,0) N1 (53,0,100,70,0)Clinical context Symptoms: Medications: Daily Activity Level: Moderate: walk 20 minutes a day / 1-2 hours sport a week Systolic / Diastolic pressure: 114 / 68 Reason for consultation: Signature of the practitioner:

## Subject LF Radial Charts Before



Left side

Right side



JS(RMS) -0.07 (0.33) A
3.31
Numerical data
on the diagram is for:

JS(RMS) -0.19 (0.47)

# Subject LF Radial Charts During

**GDV Diagram** 

Left side



JS(RMS) -0.42 (0.83) A 5.47 Numerical data on the diagram is for: JS(RMS) -0.66 (0.86)

Right side

## Subject LF Radial Charts After



Left side

Right side



JS(RMS) 0.12 (0.27)

A
2.29
Numerical data
on the diagram is for:

JS(RMS) 0.06 (0.32)

#### Subject LF Virtual Chakras Before



## Subject LF Virtual Chakras During



## Subject LF Virtual Chakras After



#### Subject LF Homeostatic Score Before



## Subject LF Homeostatic Score During



#### Subject LF Homeostatic Score After



#### CONCLUSION

- MRS 2000 helped these people.
- More research is warranted.
- Because of new regulation big opportunity for MRS 2000 and new iMRS to go mainstream.
- The Patient Protection and Affordable Care Act signed by President Obama in March 2010
- Health Care and Education Reconciliation Act of 2010
- Accountable Care Organizations (ACR)
- Thank you.