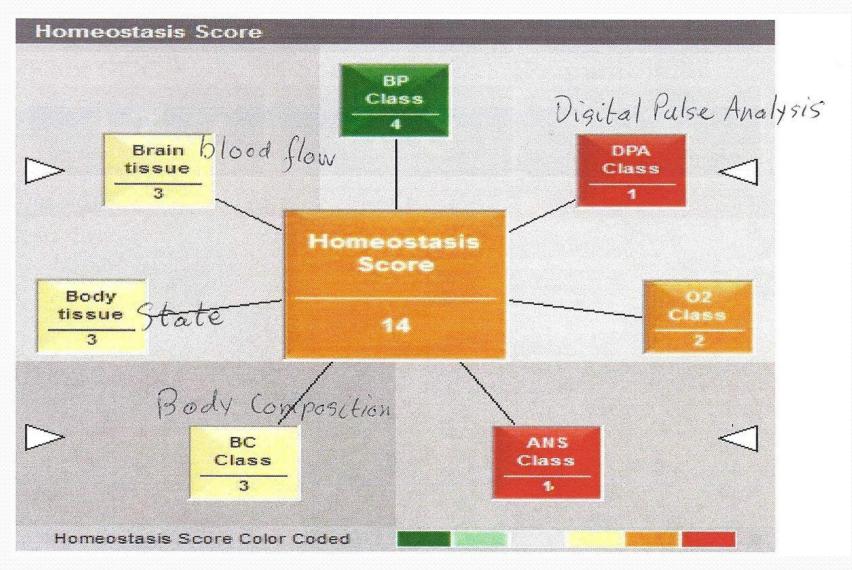

### Output Example

<u>Homeostasis score values</u>: Maximum score = 30; Very Good = 27-30; Good = 24-27; Normal = 20-24; Warning = 17-20; Low = 10-17; Poor < 10.

### Subject EK Homeostasis Score Before

### Subject EK Homeostasis Score After