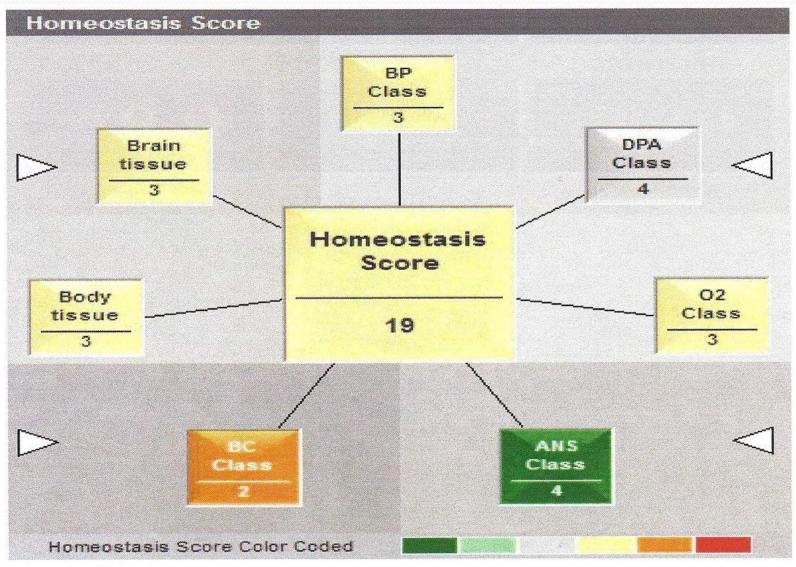

### Subject EK Homeostasis Score Before

### Output Example

<u>Homeostasis score values</u>: Maximum score = 30; Very Good = 27-30; Good = 24-27; Normal = 20-24; Warning = 17-20; Low = 10-17; Poor < 10.