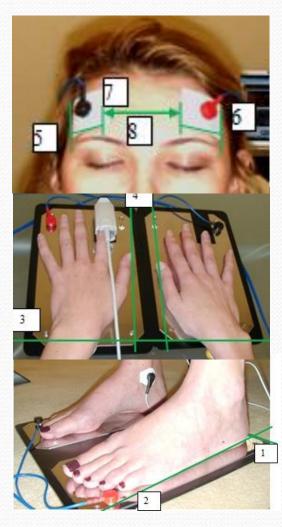

## Connections

# Electro-Interstitial Scan & Bio-Impedance Analysis

EIS: Main indicators: Hand, Foot and Forehead

SDC + : Electrical conductivity from anode to cathode related with the tissue oxygen level.

Delta SDC+-SDC-: related to interstitial chloride ions. Alpha parameter: Electrical Dispersion related to the morphology of the fluid between the cells.